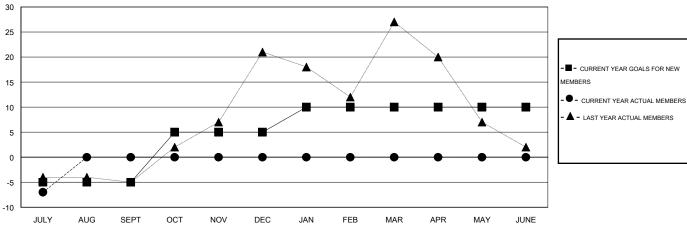

### GOALS AND ACTUAL MEMBERS CUMULATIVE

| - ■ - CURRENT YEAR GOALS FOR NEW |  |
|----------------------------------|--|
| MEMBERS                          |  |
| •                                |  |

- LAST YEAR ACTUAL MEMBERS